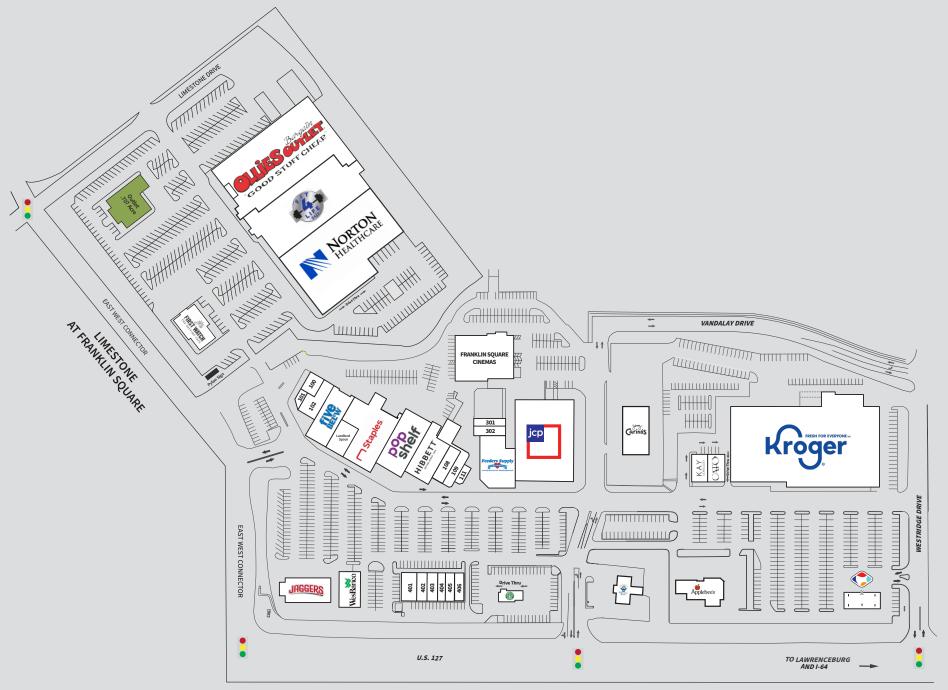

## LIMESTONE AT FRANKLIN SQUARE

Limestone at Franklin Square is situated between US 127 and the East-West Connector. This prominent location next to a grocery-anchored shopping center makes it a great choice for retailers. Anchor tenants include Norton Healthcare, a bargain outlet and a fitness center. One outlot is also available, which is perfect for a restaurant, retail center or bank.

Address: 202 Limestone Drive

Anchor Tenants: Norton Healthcare, Ollie's Bargain Outlet, Fit4Life 24/7

Parking: 450 Spaces

Outlot: 0.707 Acre