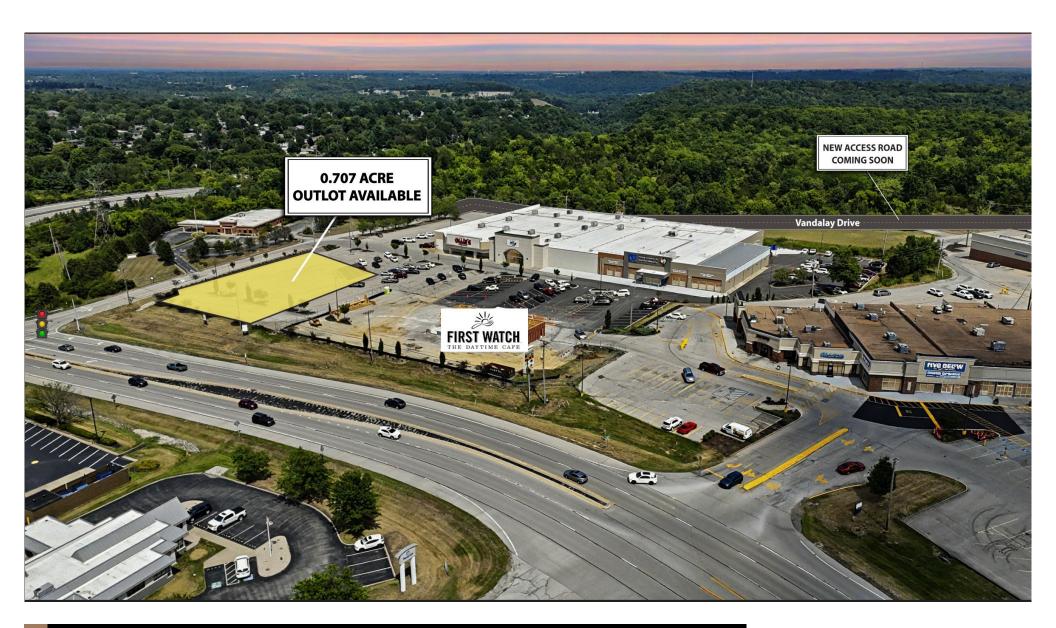

## LIMESTONE AT FRANKLIN SQUARE

Limestone at Franklin Square is situated between US 127 and the East-West Connector. This prominent location next to a grocery-anchored shopping center makes it a great choice for retailers. Anchor tenants include Norton Healthcare, a bargain outlet and a fitness center. One outlot is also available, which is perfect for a restaurant, retail center or bank.

Address: 202 Limestone Drive

Anchor Tenants: Norton Healthcare, Ollie's Bargain Outlet, Fit4Life 24/7

Parking: 450 Spaces

Outlot: 0.707 Acre