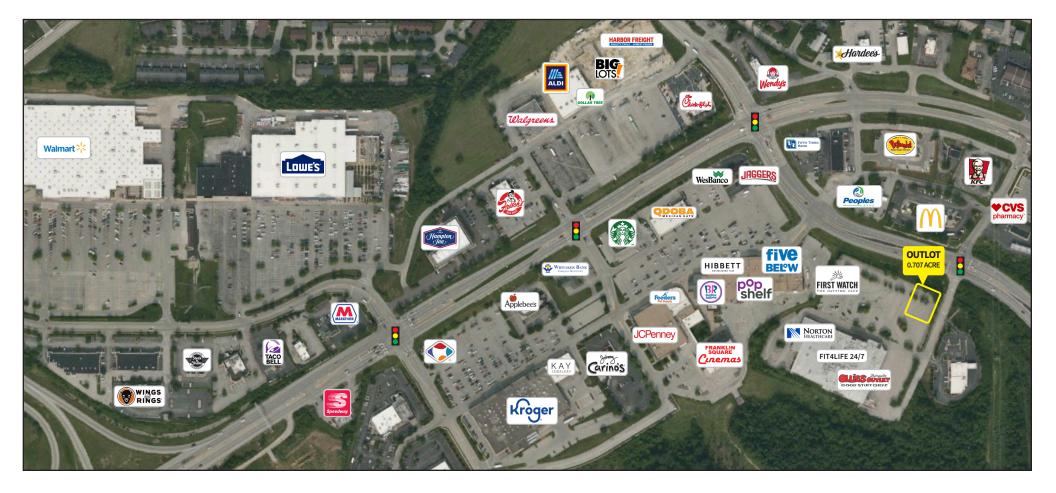

## **SITE MAP:** Limestone at Franklin Square - Proposed Outlots

FRANKLIN SQUARE

RJT

**RESTAURANT FRONT ELEVATION** 

**RESTAURANT REAR ELEVATION** 