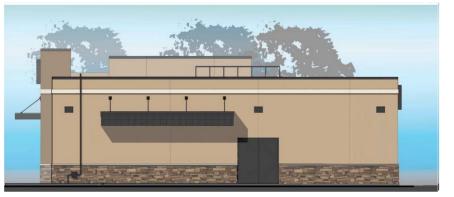

**OUTLOT:** Limestone at Franklin Square | Frankfort, KY



502.550.0706 | rjthieneman.com

## LOCATION: Frankfort, KY





## LIMESTONE AT FRANKLIN SQUARE

Limestone at Franklin Square is situated between US 127 and the East-West Connector. This prominent location next to a grocery-anchored shopping center makes it a great choice for retailers. Anchor tenants include Norton Healthcare, a bargain outlet and a fitness center. One outlot is also available, which is perfect for a restaurant, retail center or bank.

Address: 202 Limestone Drive

Anchor Tenants: Norton Healthcare, Ollie's Bargain Outlet, Fit4Life 24/7

Parking: 450 Spaces

Outlot: 0.707 Acre





## **SITE MAP:** Limestone at Franklin Square - Proposed Outlots



FRANKLIN SQUARE

RJT











**RESTAURANT FRONT ELEVATION** 

**RESTAURANT REAR ELEVATION** 



## **RESTAURANT LEFT SIDE ELEVATION**



**RESTAURANT RIGHT SIDE ELEVATION**