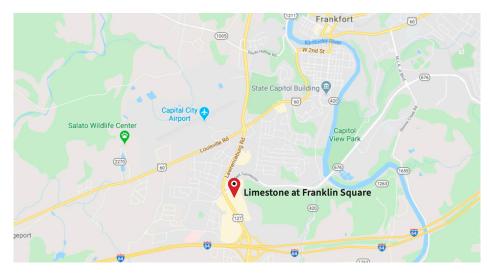

## LOCATION: Frankfort, KY

## LIMESTONE AT FRANKLIN SQUARE

Limestone at Franklin Square is situated between US 127 and the East-West Connector. This prominent location next to a grocery-anchored shopping center makes it a great choice for retailers. Anchor tenants include Norton Healthcare, a bargain outlet and a fitness center. One outlot is also available, which is perfect for a restaurant, retail center or bank.