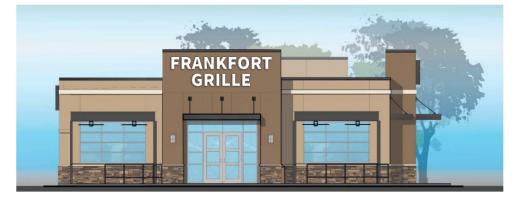

## **SITE MAP:** Limestone at Franklin Square - Proposed Outlots

FRANKLIN SQUARE

RJT

**RESTAURANT FRONT ELEVATION** 

**RESTAURANT REAR ELEVATION** 