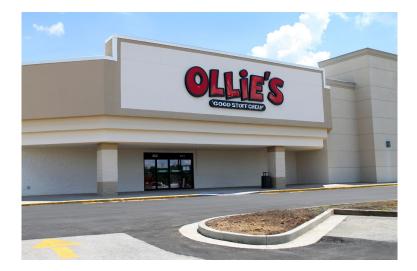

#### LIMESTONE AT FRANKLIN SQUARE

Limestone at Franklin Square is situated between US 127 and the East-West Connector. This prominent location next to a grocery-anchored shopping center makes it a great choice for retailers. Anchor tenants include Norton Healthcare, a bargain outlet and a fitness center. One outlot is also available, which is perfect for a restaurant, retail center or bank.

Address: 202 Limestone Drive

Anchor Tenants: Norton Healthcare, Ollie's Bargain Outlet, Fit4Life 24/7

Parking: 450 Spaces

Outlots: 0.707 Acre