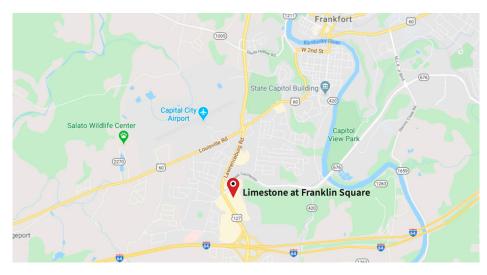

## LOCATION: Frankfort, KY

#### LIMESTONE AT FRANKLIN SQUARE

Limestone at Franklin Square is situated between US 127 and the East-West Connector. This prominent location next to a grocery-anchored shopping center makes it a great choice for retailers. Anchor tenants include Norton Healthcare, a bargain outlet and a fitness center. One outlot is also available, which is perfect for a restaurant, retail center or bank.