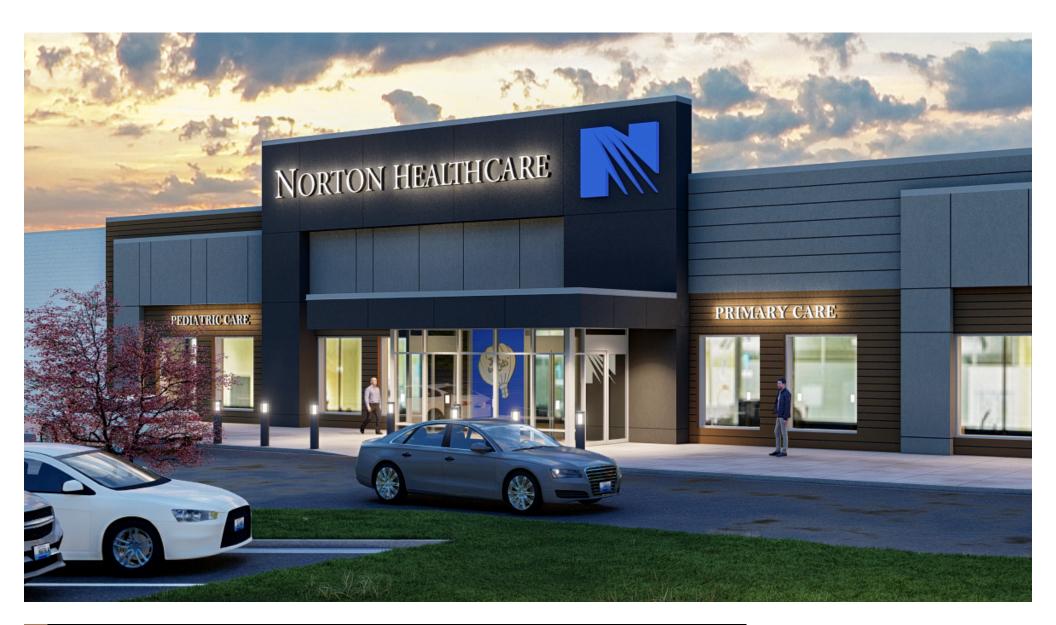

#### LIMESTONE AT FRANKLIN SQUARE

Limestone at Franklin Square is situated between US 127 and the East-West Connector. This prominent location next to a grocery-anchored shopping center makes it a great choice for retailers. Anchor tenants include Norton Healthcare, a bargain outlet and a fitness center. One outlot is also available, which is perfect for a restaurant, retail center or bank.

Address: 202 Limestone Drive

Anchor Tenants: Norton Healthcare, Ollie's Bargain Outlet, Fit4Life 24/7

Parking: 450 Spaces

Outlots: 0.707 Acre