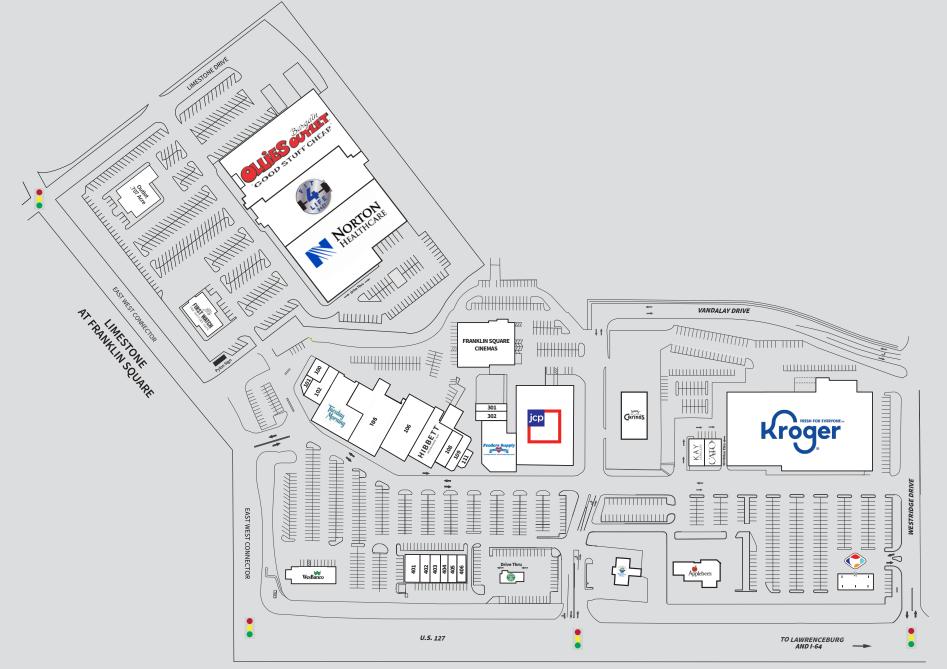

#### LIMESTONE AT FRANKLIN SQUARE

Limestone at Franklin Square is situated between US 127 and the East-West Connector. This prominent location next to a grocery-anchored shopping center makes it a great choice for retailers. Anchor tenants include Norton Healthcare, a bargain outlet and a fitness center. One outlot is also available, which is perfect for a restaurant, retail center or bank.

Address: 202 Limestone Drive

Anchor Tenants: Norton Healthcare, Ollie's Bargain Outlet, Fit4Life 24/7

Parking: 450 Spaces

Outlots: 0.707 Acre

### **SITE MAP:** Limestone at Franklin Square - Proposed Outlots

FRANKLIN SQUARE

**RESTAURANT FRONT ELEVATION** 

**RESTAURANT REAR ELEVATION** 