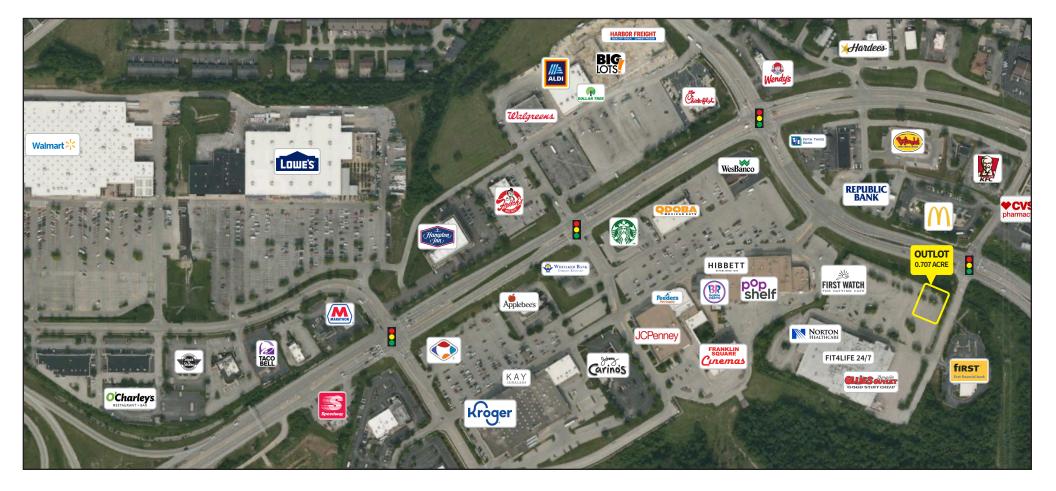

#### LIMESTONE AT FRANKLIN SQUARE

Limestone at Franklin Square is situated between US 127 and the East-West Connector. This prominent location next to a grocery-anchored shopping center makes it a great choice for retailers. Anchor tenants include Norton Healthcare, a bargain outlet and a fitness center. One outlot is also available, which is perfect for a restaurant, retail center or bank.

Address: 202 Limestone Drive

Anchor Tenants: Norton Healthcare, Ollie's Bargain Outlet, Fit4Life 24/7

Parking: 450 Spaces

Outlots: 0.707 Acre

### **SITE MAP:** Limestone at Franklin Square - Proposed Outlots

FRANKLIN SQUARE

**RESTAURANT FRONT ELEVATION** 

**RESTAURANT REAR ELEVATION** 