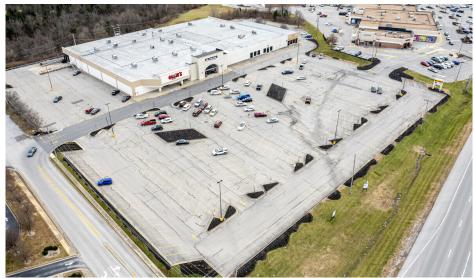

#### LIMESTONE AT FRANKLIN SQUARE

Limestone at Franklin Square is situated between US 127 and the East-West Connector. This prominent location next to a grocery-anchored shopping center makes it a great choice for retailers. Anchor tenants include Norton Healthcare, a bargain outlet and a fitness center. One outlot is also available, which is perfect for a restaurant, retail center or bank.

Address: 202 Limestone Drive

Anchor Tenants: Norton Healthcare, Ollie's Bargain Outlet, Fit4Life 24/7

Parking: 450 Spaces

Outlots: 0.707 Acre

### **SITE MAP:** Limestone at Franklin Square - Proposed Outlots

FRANKLIN SQUARE

**RESTAURANT FRONT ELEVATION** 

**RESTAURANT REAR ELEVATION** 